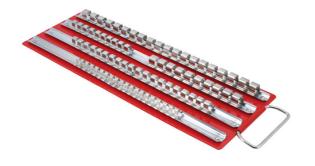

## Socket Rail Rack - Large

Large socket rail tray in red gloss finish for storing up to 80 sockets in the most popular drive sizes, 1/2"D, 3/8"D and 1/4"D. An excellent way to organise a large number of sockets, featuring adjustable spring clips for easy, accessible storage. Durable steel construction with top handle for carrying or wall hanging.

## **Additional Information**

- · Large socket rail tray holds 80 sockets.
- 20 x 1/4"D socket holders. 30 x 1/2"D socket holders. 30 x 3/8"D socket holders.
- Durable steel tray with red gloss finish. Size: 420 x 152mm.
- · Handle for easy portability or wall mounting.
- Small socket tray also available, please see Laser Part No. 2789 (40 socket capacity).